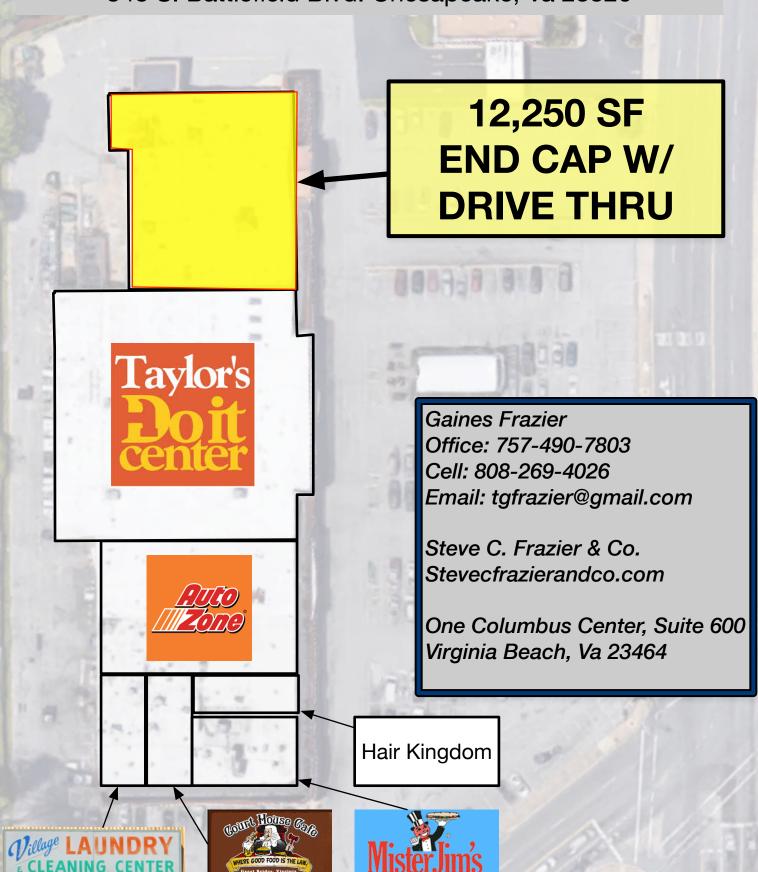

12,250 SF END CAP W/ DRIVE THRU

Rent: Negotiable

Traffic Count: 28,761+ cars daily on Battlefield Blvd.

Steve C. Frazier & Co.

Email: tgfrazier@gmail.com

Office: 757-490-7803 Cell: 808-269-4026

Gaines Frazier

One Columbus Center, Suite 600 Virginia Beach, VA 23464 SteveCFrazierandCo.com